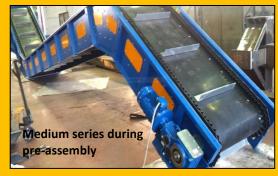

Every Heavy
Conveyor Belt can
be provided with
integral Heavy belt
or with heavy belts
plus casing with
rubber belt,
starting from a
minimum width up
to larger widths.

ium/heavy

uring installation

All the **FGMTech** Heavy Conveyor Belts comply with the current **Machinery Directives** and are supplied with Identification Plate, Use and Maintenance Manual with **CE** marking