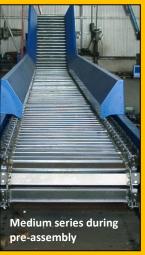

Every Heavy
Conveyor Belt can
be provided with
integral Heavy belt
or with heavy belts
plus casing with
rubber belt,
starting from a
minimum width up
to larger widths.

ium/heavy

uring installation

All the **FGMTech** Heavy Conveyor Belts comply with the current **Machinery Directives** and are supplied with Identification Plate, Use and Maintenance Manual with **CE** marking