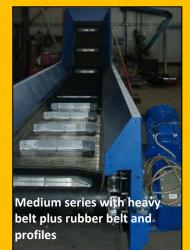

Every Heavy
Conveyor Belt can
be provided with
integral Heavy belt
or with heavy belts
plus casing with
rubber belt,
starting from a
minimum width up
to larger widths.

ium/heavy

uring installation

All the **FGMTech** Heavy Conveyor Belts comply with the current **Machinery Directives** and are supplied with Identification Plate, Use and Maintenance Manual with **CE** marking