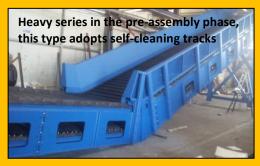

## HEAVY CONVEYOR BELTS

All FGMTech Heavy Conveyor Belts, although based on standard construction specifications, are designed and built upon the customer's request, thus allowing to identify the type, the size and the inclination that are more suitable to the context of use.

Every Heavy
Conveyor Belt can
be provided with
integral Heavy belt
or with heavy belts
plus casing with
rubber belt,
starting from a
minimum width up
to larger widths.

ium/heavy

uring installation

All the **FGMTech** Heavy Conveyor Belts comply with the current **Machinery Directives** and are supplied with Identification Plate, Use and Maintenance Manual with **CE** marking