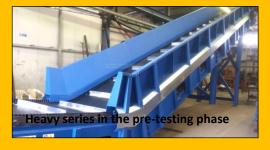

## HEAVY CONVEYOR BELTS

All FGMTech Heavy Conveyor Belts, although based on standard construction specifications, are designed and built upon the customer's request, thus allowing to identify the type, the size and the inclination that are more suitable to the context of use.